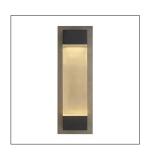

## CHARLIE OUTDOOR SCONCE

49367 H: 18.5 IN, W: 6 IN, D: 4.5 IN Aged Brass, Crystal Contract Suitable As Is Elevate an outdoor living area with this contemporary sconce. A light-weight crystal clear with a frosted backing is capped with natural iron finished in aged bronze and fashioned to an aged brass steel plate offering a slightly industrial and very modern visual to an exterior wall space. When in use the natural materials appear to glow thanks to the ultra-modern LED light. Pair with another for a more cohesive look. Approved