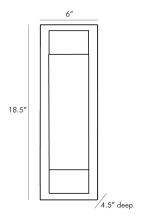

## CHARLIE OUTDOOR SCONCE

49367 H: 18.5 IN, W: 6 IN, D: 4.5 IN Aged Brass, Crystal Contract Suitable As Is Elevate an outdoor living area with this contemporary sconce. A light-weight crystal clear with a frosted backing is capped with natural iron finished in aged bronze and fashioned to an aged brass steel plate offering a slightly industrial and very modern visual to an exterior wall space. When in use the natural materials appear to glow thanks to the ultra-modern LED light. Pair with another for a more cohesive look. Approved

## APPEARANCE

Material Crystal, Steel

Finish Bronze, Clear with Frosted Backing

Top Coat/Sealant true

DIMENSIONS

9.25 IN

Backplate H: 18.5 IN, W: 6 IN, D: 4.5 IN

WIRING