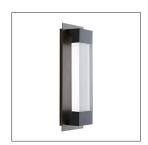

## CHARLIE OUTDOOR SCONCE

49367 H: 18.5 IN, W: 6 IN, D: 4.5 IN Aged Brass, Crystal Contract Suitable As Is Elevate an outdoor living area with this contemporary sconce. A light-weight crystal clear with a frosted backing is capped with natural iron finished in aged bronze and fashioned to an aged brass steel plate offering a slightly industrial and very modern visual to an exterior wall space. When in use the natural materials appear to glow thanks to the ultra-modern LED light. Pair with another for a more cohesive look. Approved